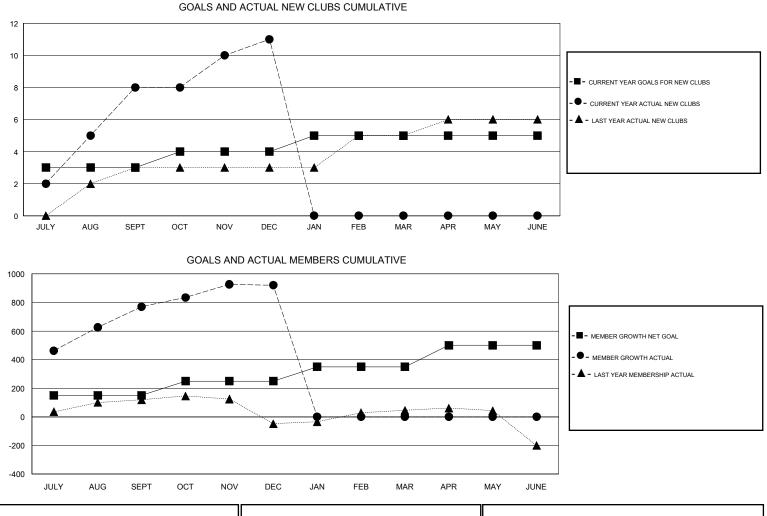

## District 324B4

Results as of: 12/31/2019

| GMT:          |               | L           | OCATION INDIA |                                  |                           |                         | GMT CA                                             |  |
|---------------|---------------|-------------|---------------|----------------------------------|---------------------------|-------------------------|----------------------------------------------------|--|
|               | Club          | )S          |               | Members<br>RESULTS FOR 2019-2020 |                           |                         |                                                    |  |
|               | RESULTS FOR   | R 2019-2020 |               |                                  |                           |                         |                                                    |  |
| QUARTER       | NEW CLUB GOAL | NEW CLUBS   | DROPPED CLUBS | QUARTER                          | MEMBER GROWTH NET<br>GOAL | MEMBER GROWTH<br>ACTUAL | DROPPED<br>MEMBERS ACTUAL<br>(including transfers) |  |
| JULY/AUG/SEPT | 3             | 8           | 0             | JULY/AUG/SEPT                    | 150                       | 888                     | 85                                                 |  |
| OCT/NOV/DEC   | 1             | 3           | 0             | OCT/NOV/DEC                      | 100                       | 252                     | 96                                                 |  |
| JAN/FEB/MAR   | 1             | 0           | 0             | JAN/FEB/MAR                      | 100                       | 0                       | 0                                                  |  |
| APR/MAY/JUNE  | 0             | 0           | 0             | APR/MAY/JUNE                     | 150                       | 0                       | 0                                                  |  |